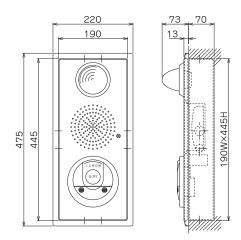

## Drawings

SRT-01M6L-47SGB SRT-02M6L-47SGB

SUT-01M6L-47SGB SUT-02M6L-47SGB

### Specifications

| Specifications           |                       | SRT-01M6L-47SGB                                    | SRT-02M6L-47SGB   | SUT-01M6L-47SGB    | SUT-02M6L-47SGB    |
|--------------------------|-----------------------|----------------------------------------------------|-------------------|--------------------|--------------------|
| Mounting Type            |                       | Vertical, Surface                                  | Vertical, Surface | Vertical, Recessed | Vertical, Recessed |
| Telephone Jack           |                       | $\checkmark$                                       | N/A               | $\checkmark$       | N/A                |
|                          | Alarm Bell            | BD-6-24-11                                         |                   |                    |                    |
| Accessories              | Indication Lamp       | PL-R4-LED                                          |                   |                    |                    |
|                          | Manual Call Point     | 1MF1A                                              | 2ME1A             | 1MF1A              | 2ME1A              |
|                          | Surface Mounting Box  | SR-47-06                                           | SR-47-06          | N/A                | N/A                |
|                          | Recessed Mounting Box | N/A                                                | N/A               | SU-445-03          | SU-445-03          |
| Plate Cover, Push Button |                       | Japanese indication *Modifiable to English version |                   |                    |                    |
| Operating Temperature    |                       | -10°C to +50°C                                     |                   |                    |                    |
| Box Material             |                       | Steel                                              |                   |                    |                    |
| Weight c/w Box           |                       | 4.5 kg                                             | 4.5 kg            | 4.5 kg             | 4.5 kg             |