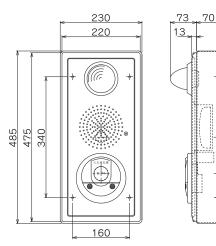

## Drawings

SRT-01M6L-47SGB SRT-02M6L-47SGB

SUT-01M6L-47SGB SUT-02M6L-47SGB

### Specifications

| Specifications           |                       | SRT-01M6L-47SGB                                    | SRT-02M6L-47SGB   | SUT-01M6L-47SGB    | SUT-02M6L-47SGB    |
|--------------------------|-----------------------|----------------------------------------------------|-------------------|--------------------|--------------------|
| Mounting Type            |                       | Vertical, Surface                                  | Vertical, Surface | Vertical, Recessed | Vertical, Recessed |
| Telephone Jack           |                       | $\checkmark$                                       | N/A               | $\checkmark$       | N/A                |
|                          | Alarm Bell            | BD-6-24-11                                         |                   |                    |                    |
| Accessories              | Indication Lamp       | PL-R4-LED                                          |                   |                    |                    |
|                          | Manual Call Point     | 1MF1A                                              | 2ME1A             | 1MF1A              | 2ME1A              |
|                          | Surface Mounting Box  | SR-47-06                                           | SR-47-06          | N/A                | N/A                |
|                          | Recessed Mounting Box | N/A                                                | N/A               | SU-445-03          | SU-445-03          |
| Plate Cover, Push Button |                       | Japanese indication *Modifiable to English version |                   |                    |                    |
| Operating Temperature    |                       | -10°C to +50°C                                     |                   |                    |                    |
| Box Material             |                       | Steel                                              |                   |                    |                    |
| Weight c/w Box           |                       | 4.5 kg                                             | 4.5 kg            | 4.5 kg             | 4.5 kg             |